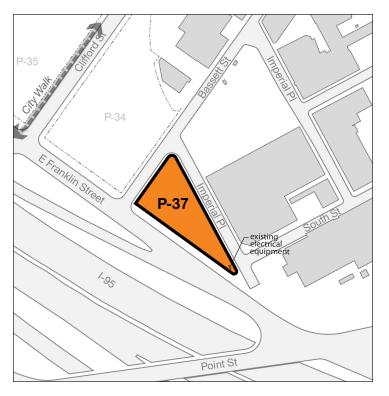

## Parcel 37

| Parcel Specifications                                |                                                                          |
|------------------------------------------------------|--------------------------------------------------------------------------|
| Parcel Area                                          | 0.49 ac.                                                                 |
| District                                             | West Side Highway District                                               |
| Minimum Building Height                              | 6 stories                                                                |
| Minimum Ground Floor Height                          | 18' for non-residential uses                                             |
| Maximum Building Height                              | 345′                                                                     |
| Primary Street and Secondary<br>Street Build-to-line | Build-to zone of 0' to 8',<br>with minimum build-to<br>percentage of 80% |
| Interior Side Build-to-line                          | none                                                                     |
| Rear Setback                                         | none                                                                     |