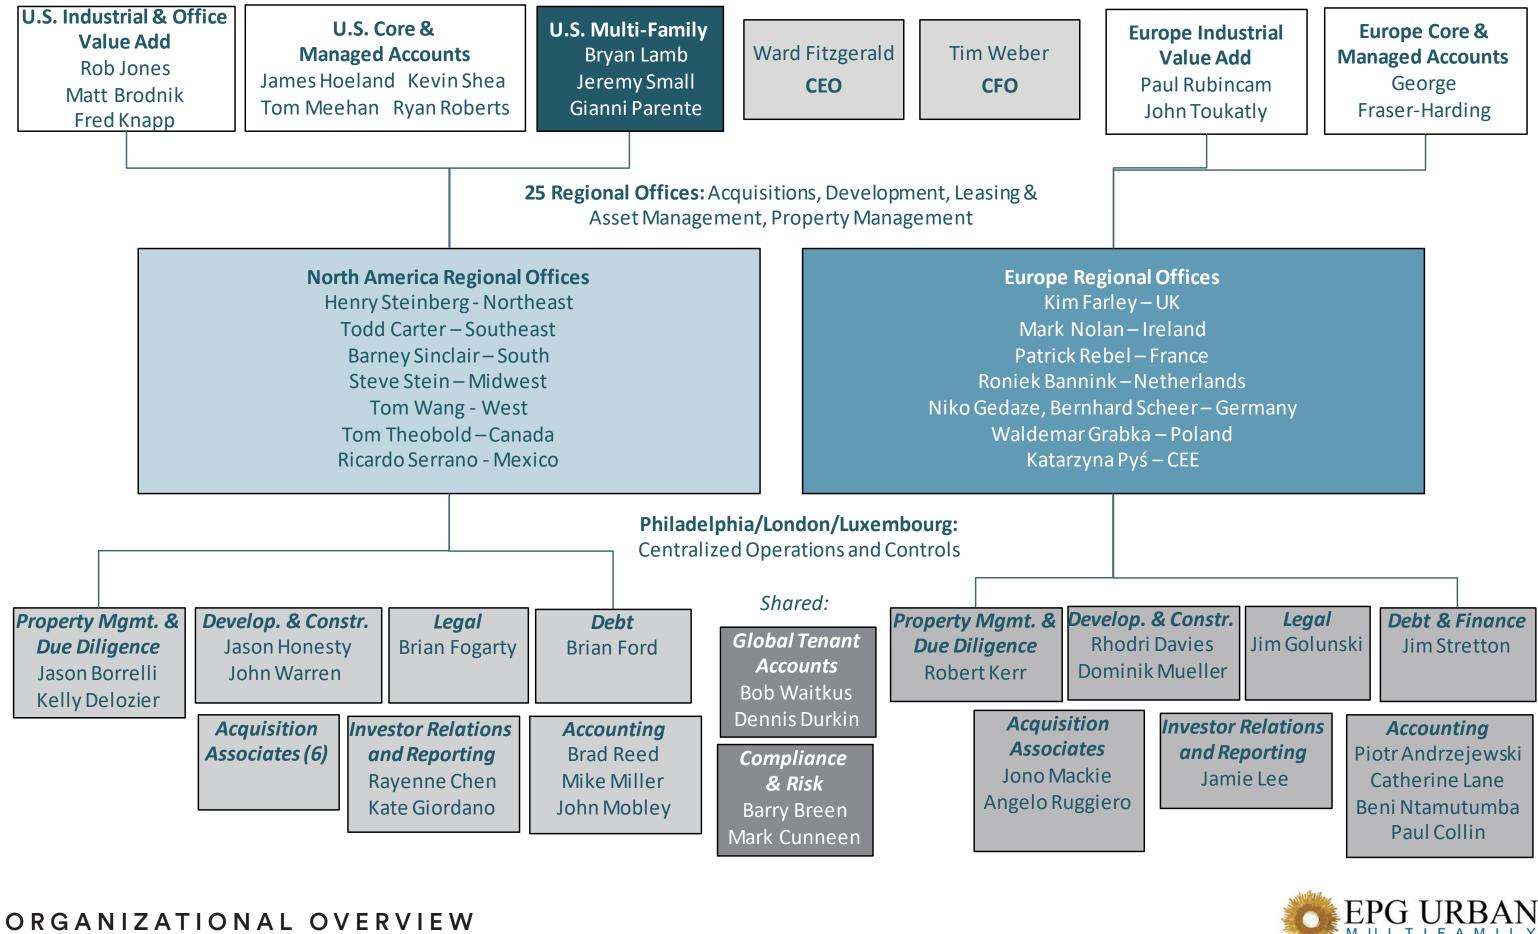

ity and alignment of interests
- -In-house controls ensure consistency and discipline in financial underwriting, budgeting and accounting
- -Management team, led by Ward Fitzgerald and Tim Weber, has worked together for over 15 years

-Principals and senior staff have extensive experience with large-scale, mixed use projects and PPPs



### ABOUT EXETER





#### LOCALIZED REAL ESTATE OPERATOR EXPERTISE, PAIRED WITH GLOBAL PLATFORM

-National and local deal sourcing of one-off and small portfolio transactions builds institutional scale from the ground up

-Directly effectuate business plans through local leasing, development and property operations

-Superior insight into market inefficiencies, tenant, resident and broker preferences, and building design



#### ORGANIZATIONAL OVERVIEW





#### EXETER MULTIFAMILY

- -Exeter offers a highly experienced and dedicated multifamily team with a \$1.6 billion track record of development and redevelopment totaling nearly 6,000 residential units over the past 15 years
- -National footprint and extensive experience with public private partnerships, ground leases, RFP's and creative acquisition techniques leads to premium, (largely) non-brokered opportunities
- -Differentiated focus on high job growth "Meds and Eds" submarkets provides a renewable source of renter demand and protection in an economic downturn
- -Sustained demographic trends throughout the US and demand for urban lifestyle continue to make multifamily an attractive long-term opportunity
- -Through development and select value-add opportunities, the EPG Urban team can