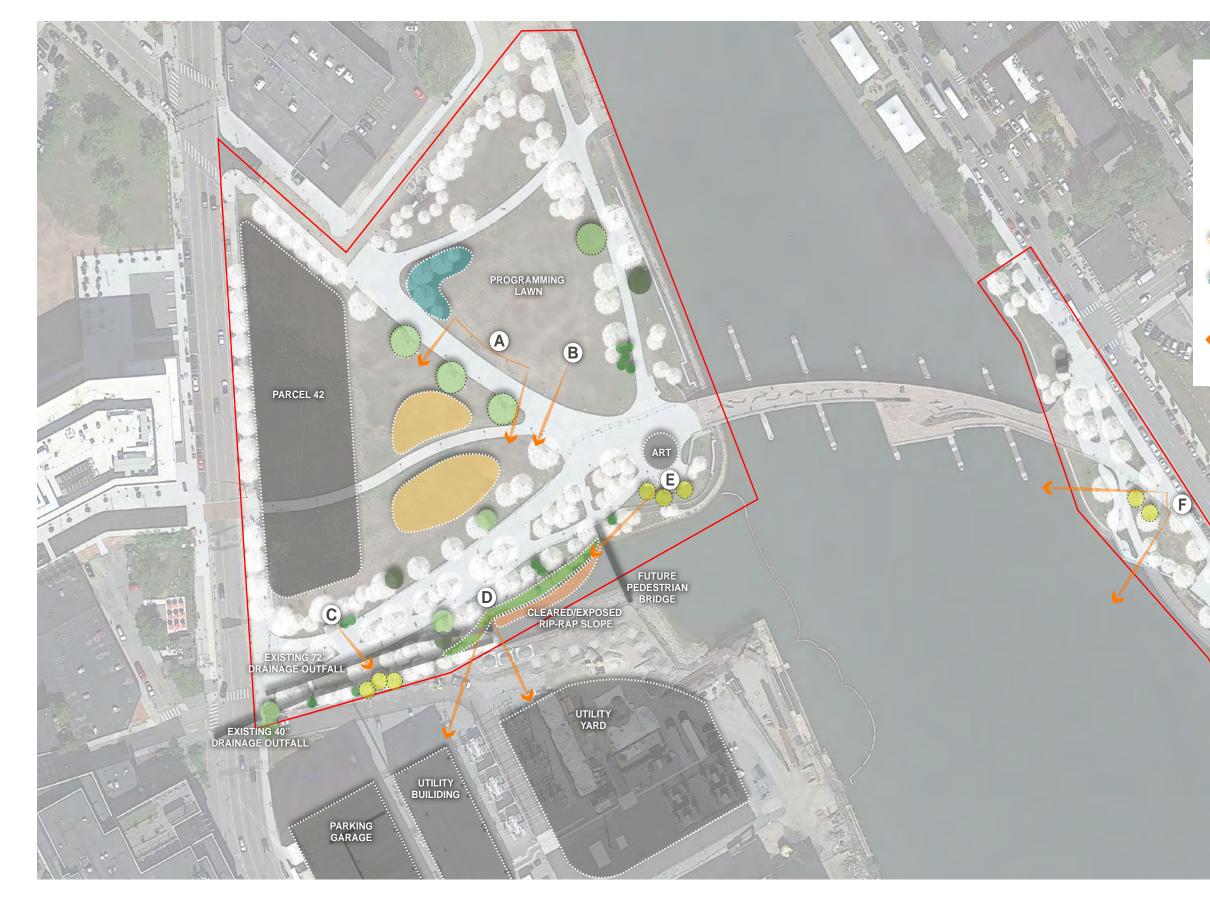

### **INNOVATION DISTRICT PARK ILLUSTRATIVE PLAN DIAGRAM** Transformer Screening Concept Design 1.19.2022

LOCATIONS FOR PROPOSED SCENES

POOR VIEWS

 $\mathbf{X}$ 

LIMIT OF WORK

ORIGINALLY PROPOSED EVERGREEN TREES

PROPOSED DECIDUOUS AND EVERGREEN TREES,

ORIGINALLY PROPOSED ORNAMENTAL TREES

ORIGINALLY PROPOSED SHADE TREES

REPLACE POOR HEALTH TREES WITH MATCHING MATURE SPECIMEN TREES, 40 ft. DIAMETER

15 ft. TO 25 ft. DIAMETER

INTRODUCE LARGE SHADE AND EVERGREEN TREES TO FILTER VIEWS ACROSS PARK AND FROM WALKWAYS

INTRODUCE FLOWERING AND EVERGREEN SHRUBS, AND PERENNIALS FOR MULTI-SEASON INTEREST