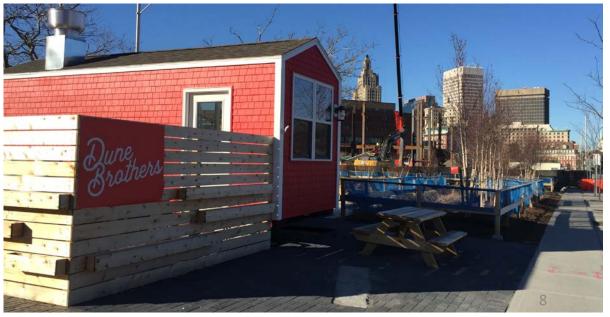

#### The Shack

- Food concession located on southern end of Parcel 22
- Opened Fall 2017 and scheduled to reopen March of 2018