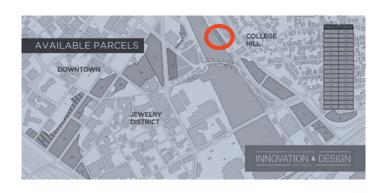

#### One Ship Street



- Johnson & Johnson fit out completed in spring 2017
  - Health technology center
  - 50 employees
- Finalizing design for NEMIC fit out







#### The Shack



- Food concession located on southern end of Parcel 22
- Opened Fall 2017 and scheduled to reopen March of 2018







### Parcel 42: The Fane Organization



- Residential tower in predevelopment stages
- Conditional Level 2 approval July 2017







#### East and West Side Parks



- Design and permitting complete
- Construction scheduled to commence in April 2018







## Pedestrian Bridge



- Steel structure being installed
- Construction to be completed Fall 2018









#### Parcel 1A: Kendall Hotel Group



- 50 room boutique hotel with restaurant and art gallery
- Level 1 approval October 2017





### East Side Parcels





# INNOVATION & DESIGN

Peter McNally

**Executive Director** 

M: 617-680-0875

D: 401-278-9230

pmcnally@195district.com