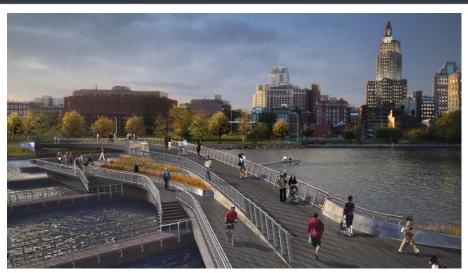

## Pedestrian Bridge

- Steel structure being installed
- Construction to be completed Fall 2018