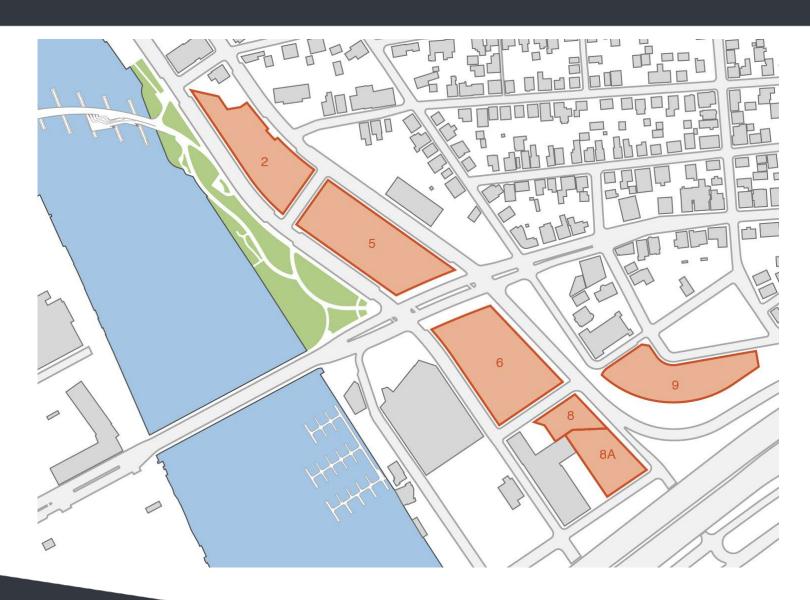

hnson & Johnson fit out completed in spring 2017
  - Health technology center
  - 50 employees
- Finalizing design for NEMIC fit out







#### The Shack



- Food concession located on southern end of Parcel 22
- Opened Fall 2017 and scheduled to reopen March of 2018







### Parcel 42: The Fane Organization



- Residential tower in predevelopment stages
- Conditional Level 2 approval July 2017







#### East and West Side Parks



- Design and permitting complete
- Construction scheduled to commence in April 2018







## Pedestrian Bridge



- Steel structure being installed
- Construction to be completed Fall 2018









#### Parcel 1A: Kendall Hotel Group



- 50 room boutique hotel with restaurant and art gallery
- Level 1 approval October 2017





### East Side Parcels





# INNOVATION & DESIGN

Peter McNally

**Executive Director** 

M: 617-680-0875

D: 401-278-9230

pmcnally@195district.com