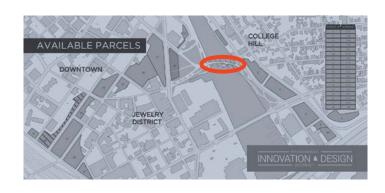

25: Aloft Hotel



- Marriott flagged 170 key hotel
- Nearly fully entitled and designed
- Developer working on capitalization plan





#### One Ship Street



- Johnson & Johnson fit out completed in spring 2017
  - Health technology center
  - 50 employees
- Finalizing design for NEMIC fit out







#### The Shack



- Food concession located on southern end of Parcel 22
- Opened Fall 2017 and scheduled to reopen March of 2018







### Parcel 42: The Fane Organization



- Residential tower in predevelopment stages
- Conditional Level 2 approval July 2017







#### East and West Side Parks



- Design and permitting complete
- Construction scheduled to commence in April 2018







## Pedestrian Bridge



- Steel structure being installed
- Construction to be completed Fall 2018









#### Parcel 1A: Kendall Hotel Group



- 50 room boutique hotel with restaurant and art gallery
- Level 1 approval October 2017





### East Side Parcels





# INNOVATION & DESIGN

Peter McNally

**Executive Director** 

M: 617-680-0875

D: 401-278-9230

pmcnally@195district.com