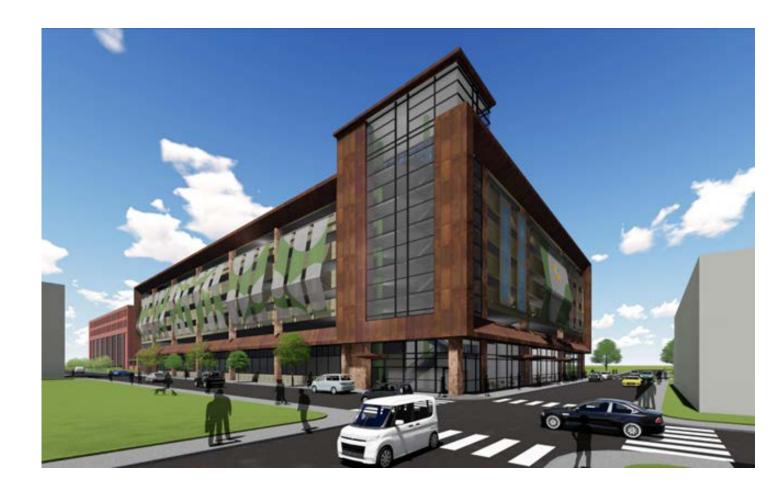

## Garrahy Garage

- 1,250 space garage
- Design and entitlements complete
- Groundbreaking projected second quarter of 2018