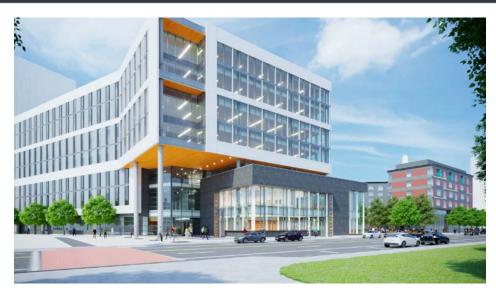

#### Parcels 22 & 25: Wexford

- Innovation Center, anchored by CIC, Brown, and Johnson & Johnson
- Construction commenced September 2017
- Phase 1 approximately 200,000 SF
- Planning for Phase 2 underway