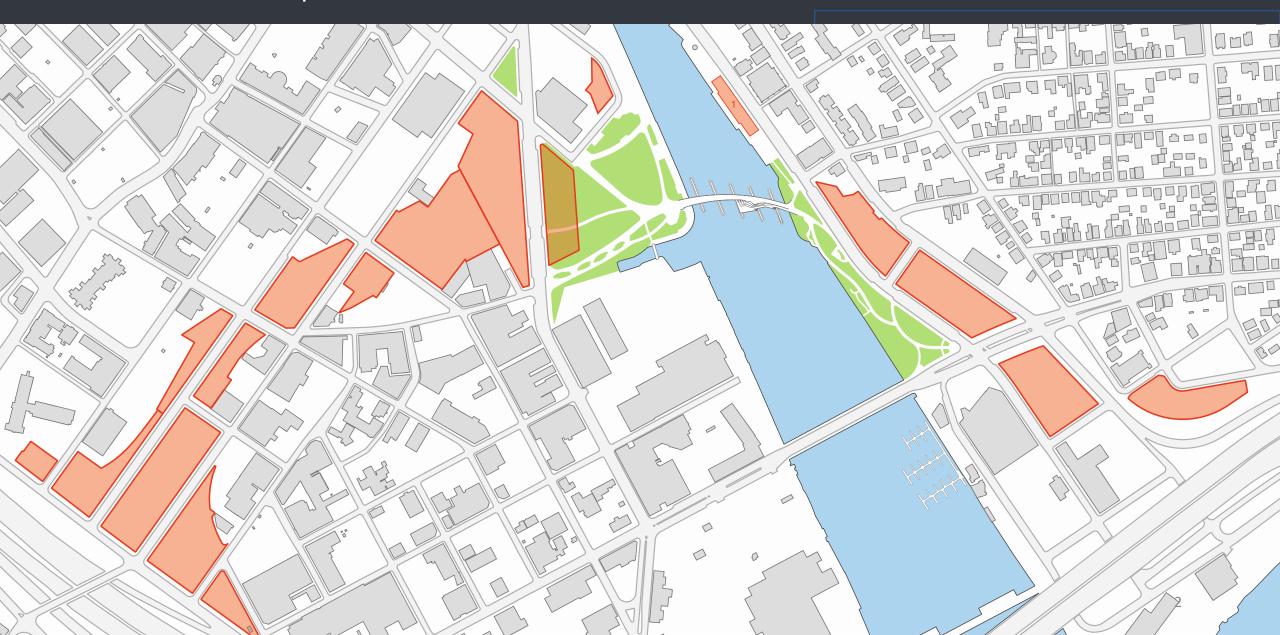

**Project Overview** 

January 2018

## I-195 Redevelopment District





## Parcel 30: Waldorf Capital Management



- 100 rental units with some ground floor retail
- Fully entitled and designed





#### Parcels 22 & 25: Wexford



- Innovation Center, anchored by CIC, Brown, and Johnson & Johnson
- Construction commenced September 2017
- Phase 1 approximately 200,000 SF
- Planning for Phase 2 underway







## Garrahy Garage



- 1,250 space garage
- Design and entitlements complete
- Groundbreaking projected second quarter of 2018





#### Parcels 22 & 25: Aloft Hotel



- Marriott flagged 170 key hotel
- Nearly fully entitled and designed
- Developer working on capitalization plan





#### One Ship Street



- Johnson & Johnson fit out completed in spring 2017
  - Health technology center
  - 50 employees
- Finalizing design for NEMIC fit out







#