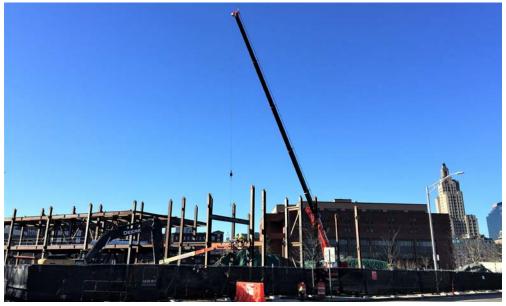

#### Parcels 22 & 25: Wexford

- Innovation Center, anchored by CIC, Brown, and Johnson & Johnson
- Construction commenced September 2017
- Phase 1 approximately 200,000 SF
- Planning for Phase 2 underway