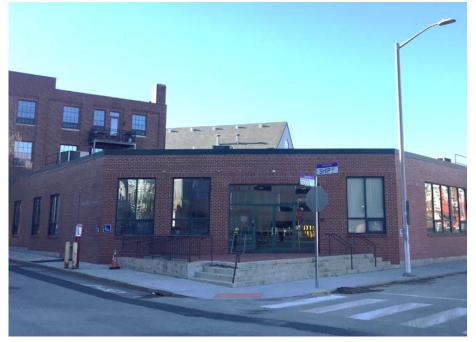

#### One Ship Street

- Johnson & Johnson fit out completed in spring 2017
  - Health technology center
  - 50 employees
- Finalizing design for NEMIC fit out