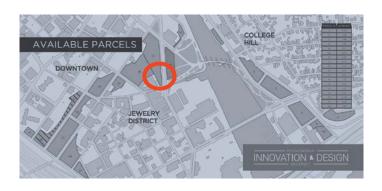

#### Parcels 22 & 25: Wexford



- Innovation Center, anchored by CIC, Brown, and Johnson & Johnson
- Construction commenced September 2017
- Phase 1 approximately 200,000 SF
- Planning for Phase 2 underway







## Garrahy Garage



- 1,250 space garage
- Design and entitlements complete
- Groundbreaking projected second quarter of 2018





#### Parcels 22 & 25: Aloft Hotel



- Marriott flagged 170 key hotel
- Nearly fully entitled and designed
- Developer working on capitalization plan





#### One Ship Street



- Johnson & Johnson fit out completed in spring 2017
  - Health technology center
  - 50 employees
- Finalizing design for NEMIC fit out







#### The Shack



- Food concession located on southern end of Parcel 22
- Opened Fall 2017 and scheduled to reopen March of 2018







### Parcel 42: The Fane Organization



- Residential tower in predevelopment stages
- Conditional Level 2 approval July 2017







#### East and West Side Parks



- Design and permitting complete
- Construction scheduled to commence in April 2018







## Pedestrian Bridge



- Steel structure being installed
- Construction to be completed Fall 2018









#### Parcel 1A: Kendall Hotel Group



- 50 room boutique hotel with restaurant and art gallery
- Level 1 approval October 2017





### East Side Parcels





# INNOVATION & DESIGN

Peter McNally

**Executive Director** 

M: 617-680-0875

D: 401-278-9230

pmcnally@195district.com