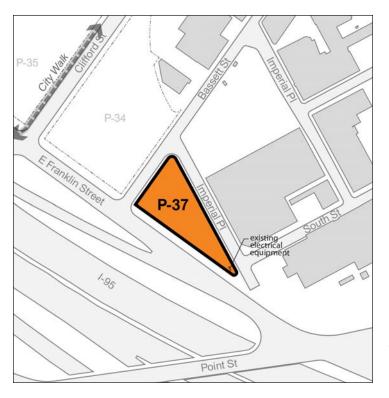

## Parcel 37

| Dimensional Regulations                              |                                                                         |
|------------------------------------------------------|-------------------------------------------------------------------------|
|                                                      |                                                                         |
| Parcel Area                                          | 0.49 ac.                                                                |
| District                                             | West Side Highway District                                              |
| Minimum Building Height                              | 6 stories                                                               |
| Minimum Ground-Floor Story Height                    | 15' for non-residential uses;<br>12' for residential uses               |
| Maximum Building Height                              | 345′                                                                    |
| Primary Street and Secondary Street<br>Build-to-line | Build-to zone of 0' to 8', with mini-<br>mum build-to percentage of 80% |
| Interior Side Build-to-line                          | none                                                                    |
| Rear Setback                                         | none                                                                    |

Note: Full investigation of easements, elevations, and other external constraints to development is the responsibility of the project proponent.

Development Plan